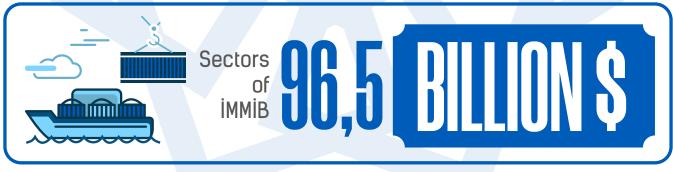

iMMiB has almost 71,000 member companies producing and exporting in these associations.

# IMMIB'S SHARE IN TÜRKIYE'S Total Exports in 2022

The total export value of the **6 sectors** represented by **iMMiB** constitutes

of Türkiye's total exports.