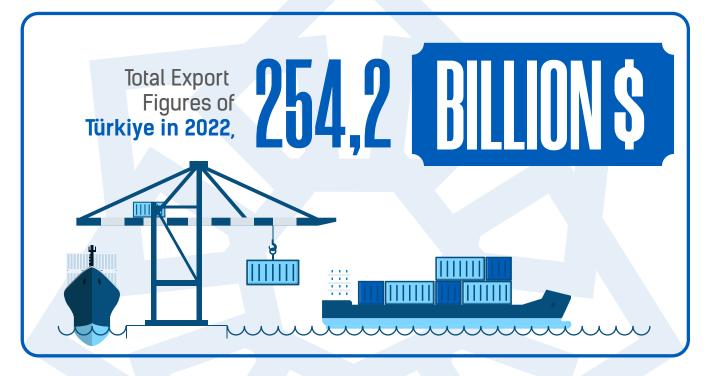

# IMMIB'S SHARE IN TÜRKIYE'S Total Exports in 2022

The total export value of the **6 sectors** represented by **iMMiB** constitutes

of Türkiye's total exports.